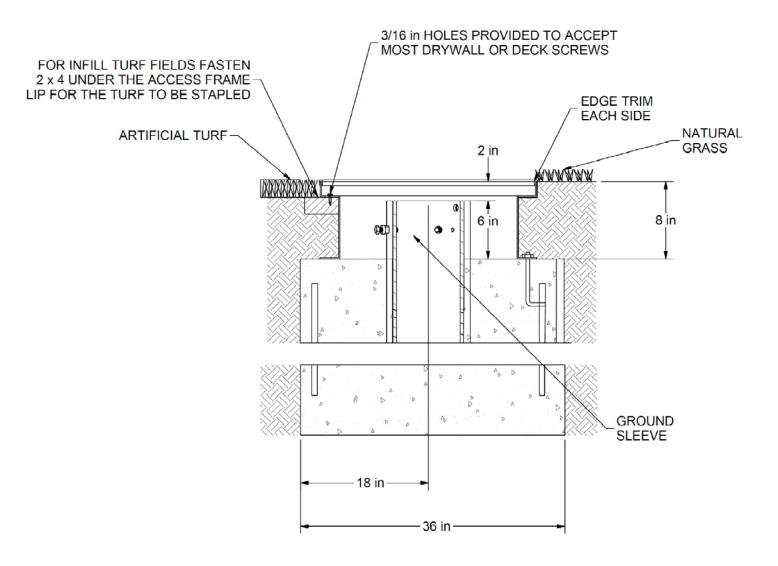

#### **INTRODUCTION**

- 1. This access frame is designed to give access to goal posts that are installed using ground sleeves with or without a height adjuster and surface mounted goal posts **without** the hinge option. The access frame requires that the gooseneck footing be approximately 8 inches below the playing surface giving an open space of approximately 18 inches square by 6 inches deep.
- 2. The instructions are written for experienced mechanical contractors. If you need additional information or support to install your access frame you can reach the Jaypro Sports customer support team Monday through Friday, 8 am to 5 pm Eastern Time at 1-800-243-0533.
- 3. If you are installing a surface mounted goalpost with the FBHG-1 HINGE KIT you need the larger FBGPA-2 Access Frame.

#### ACCESS FRAME WITH SURFACE MOUNTED GOOSENECK

FIGURE 3
SURFACE MOUNTED GOOSENECK
FOOTING DETAIL

FUGURE 4 SURFACE MOUNTED GOAL POST FOOTING DETAIL