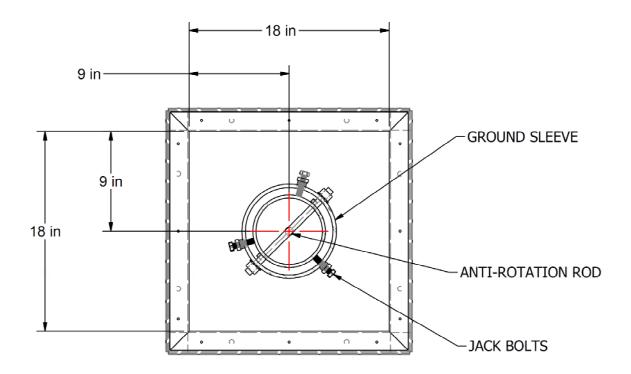

#### **NOTE:**

It is important when installing the ground sleeve with or without a height adjuster the pre drilled holes for locating the anti-rotation rod be placed in line with the diagonal corners of the access frame. See Figure 1.

# FIGURE 1 GROUND SLEEVE FOOTING

FIGURE 2
GROUND SLEEVE FOOTING