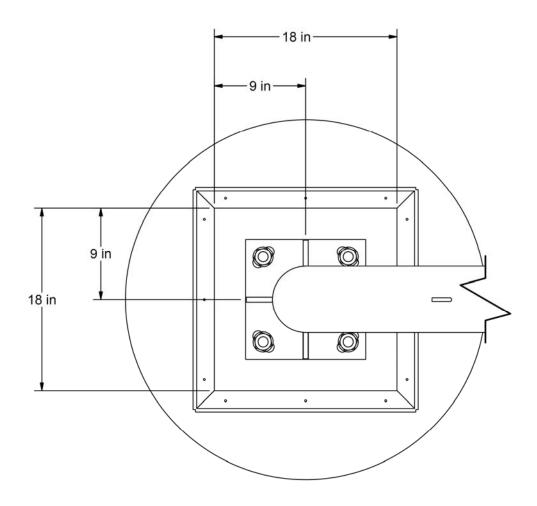

#### **NOTE:**

It is important when installing the ground sleeve with or without a height adjuster the pre drilled holes for locating the anti-rotation rod be placed in line with the diagonal corners of the access frame. See Figure 1.

# FIGURE 1 GROUND SLEEVE FOOTING

FIGURE 2
GROUND SLEEVE FOOTING