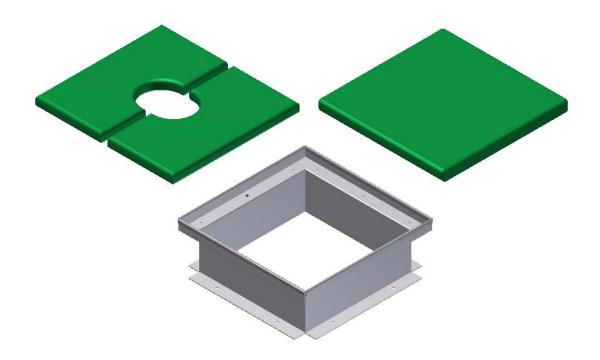

| QTY | DESCRIPTION        |
|-----|--------------------|
| 2   | ACCESS FRAME       |
| 2   | FULL ACCESS COVER  |
| 2   | SPLIT ACCESS COVER |

#### **ACCESS COVER WITH GROUND SLEEVE**