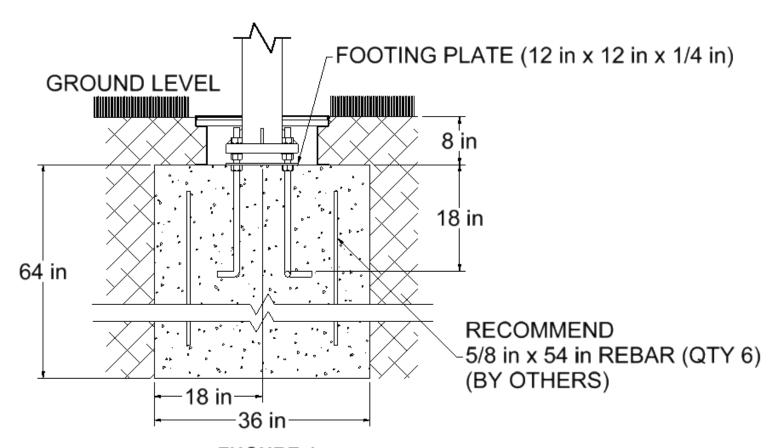

#### ACCESS FRAME WITH SURFACE MOUNTED GOOSENECK

FIGURE 3
SURFACE MOUNTED GOOSENECK
FOOTING DETAIL

FUGURE 4 SURFACE MOUNTED GOAL POST FOOTING DETAIL